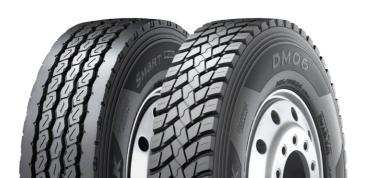

SMART WORK AMO9 DMO6

# SMART WORK AMO9

Structural design for better fuel efficiency & durability

Exclusive tread compound for on and off road conditions

Improved anti chip, cut resistance and endurance.

Rigid carcass cord

Endured heavy load and Endures heavy loads and high speeds.

# DM06