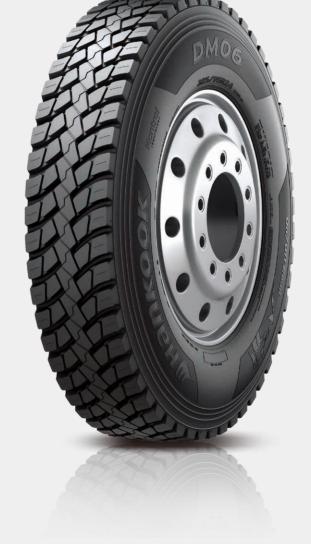

# DM06

## Polygonal blocks and aggressive groove design for toughness on site and safety on driving

## Structural design for On & Off condition Featuring Excellent traction and durability