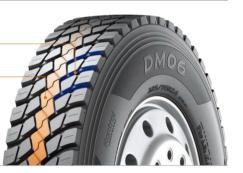

## Polygonal blocks and aggressive groove design for toughness on site and safety on driving

## Structural design for On & Off condition Featuring Excellent traction and durability

#### **Design Features**

Irregular wear resistant performance Improved braking performance through maximizing the edge effect.

→ Enhances handling.

Polygonal block

Step edg groove

#### **Stone Ejector**

Stone ejectors ensure grooves are kept clear at all times by using an additional rubber material to force unwanted debris out.

#### **Stiffness Control Contour Theory(SCCT)**

SCCT allows Hankook Tire to develop tires by balancing optimum stiffness with contact shape, improving performance, safety, cornering, braking, and durability.