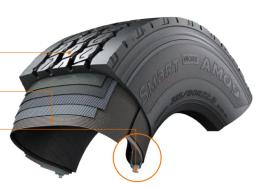

# SMART WORK AMO9

Structural design for better fuel efficiency & durability

Exclusive tread compound for on and off road conditions

Improved anti chip, cut resistance and endurance.

Rigid carcass cord

Endured heavy load and Endures heavy loads and high speeds.

#### Ultra high strength bead wire

Improves uniformity and durability of the bead position.