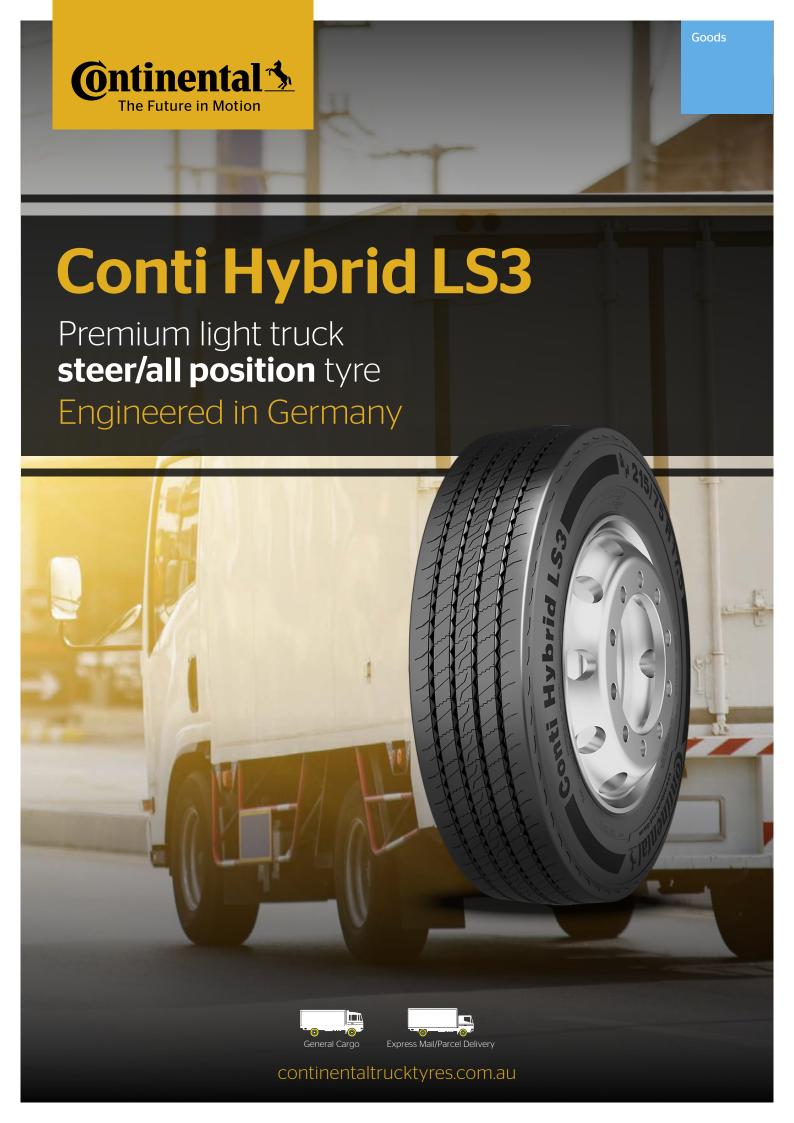

## **Conti Hybrid LS3**

## Premium light truck steer/all position tyre

- ► A 10% improvement in mileage capabilities when compared to its predecessor
- New siping technology enhances water displacement and provides improved wet performance
- Ideal for mixed applications: regional traffic, motorways and urban road conditions