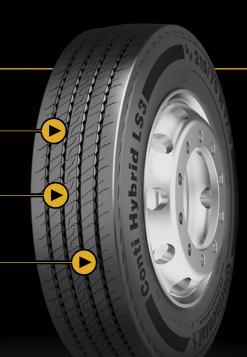

## Premium light truck steer/all position tyre

- ► A 10% improvement in mileage capabilities when compared to its predecessor
- New siping technology enhances water displacement and provides improved wet performance
- Ideal for mixed applications: regional traffic, motorways and urban road conditions