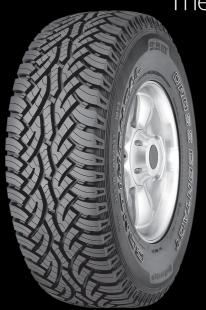

# Looking for adventure?

- Exceptional braking and traction performance on wet and dry road surfaces.
- Outstanding protection against aquaplaning.
- Especially good directional stability and smooth running performance.

#### **Exceptional braking and traction performance.**

Rows of siped tread blocks ensure outstanding braking and traction performance – even on wet surfaces.

### Outstanding protection against aquaplaning.

Wide lateral grooves and open shoulders allow excellent water absorption and expulsion. This offers optimal protection against aquaplaning.

#### Especially good directional stability and smooth performance.

Three circumferential offset staggered blocks enter the road surface smoothly and progressively. This results in exceptional directional stability and extremely smooth and quiet running performance for an all-terrain tyre.