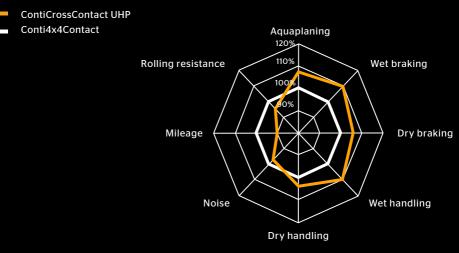

----------------------------------------|
|       | Asymmetric High<br>Performance tread<br>pattern with wide<br>circumferential grooves | Outside: large blocks<br>forhigh side force build-up<br>Centre: steep lateral<br>grooves reduce noise<br>generation<br>Inside: open groove<br>system for good water<br>drainage | Safety when braking and<br>driving pleasure<br>Low noise<br>Reduced risk of<br>aquaplaning |
|       | Advanced silica<br>technology                                                        | Excellent rubber to road contact                                                                                                                                                | Outstanding dry and<br>wet grip and low rolling<br>resistance                              |

## Tyre performance