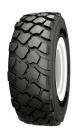

## GALAXY EARTHMOVER

TRA: **E-4/L-4** Speed Rating: **A6** 

HTSR 400 is specially built for dump trucks that face extreme environments while hauling heavy loads. High tread depth ensures consistent traction and greater cut resistance making it the more productive choice. The presence of special compound ensures minimum heat build-up while performing longer runs. Superior cut & chip protection with optimized belt design provides excellent durability resulting in reduced downtime.