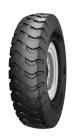

GALAXY **TRUCKS** 

TRA: **E-3** Speed Rating: A3

HEAT PUNCTURE
RESISTANT
COMPOUND COMPOUND

Built from moulds originally designed for earthmoving operations, the Rock Mine Lug E-3 is ideal for use on tipper that are operated under conditions requiring a super strong tire that wears like iron and is resistant to sidewall punctures.