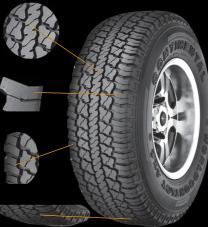

#### **Features**

Broad intermediate tread blocks combined with central circumferential tread block rib.

Rugged and square shoulder blocks with strengthening tie-bars.

Computer optiimised tread geometry.

Durable belt pack and sidewall construction.

#### **Benefits**

Puts more rubber on the road and provides superior levels of traction, on-road stability and steering response.

Provides higher levels of on-road cornering stability and greater levels of traction in off-road conditions.

Provides further reductions of on-road noise levels and increased driver comfort, coupled with improved wet braking capabilities.

Provides increased resistance to penetrations and punctures.