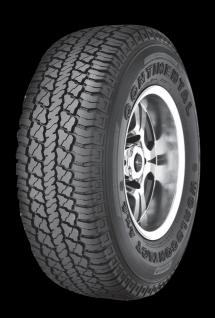

## The WorldContact 4x4.

- Quiet running, excellent on-road handling and outstanding tread life.
- Exceptionally precise steering and high stability.
- High levels of on-road stability and comfort while being extremely capable in off-road conditions.

# A tyre designed specifically for the rugged Southern African conditions.