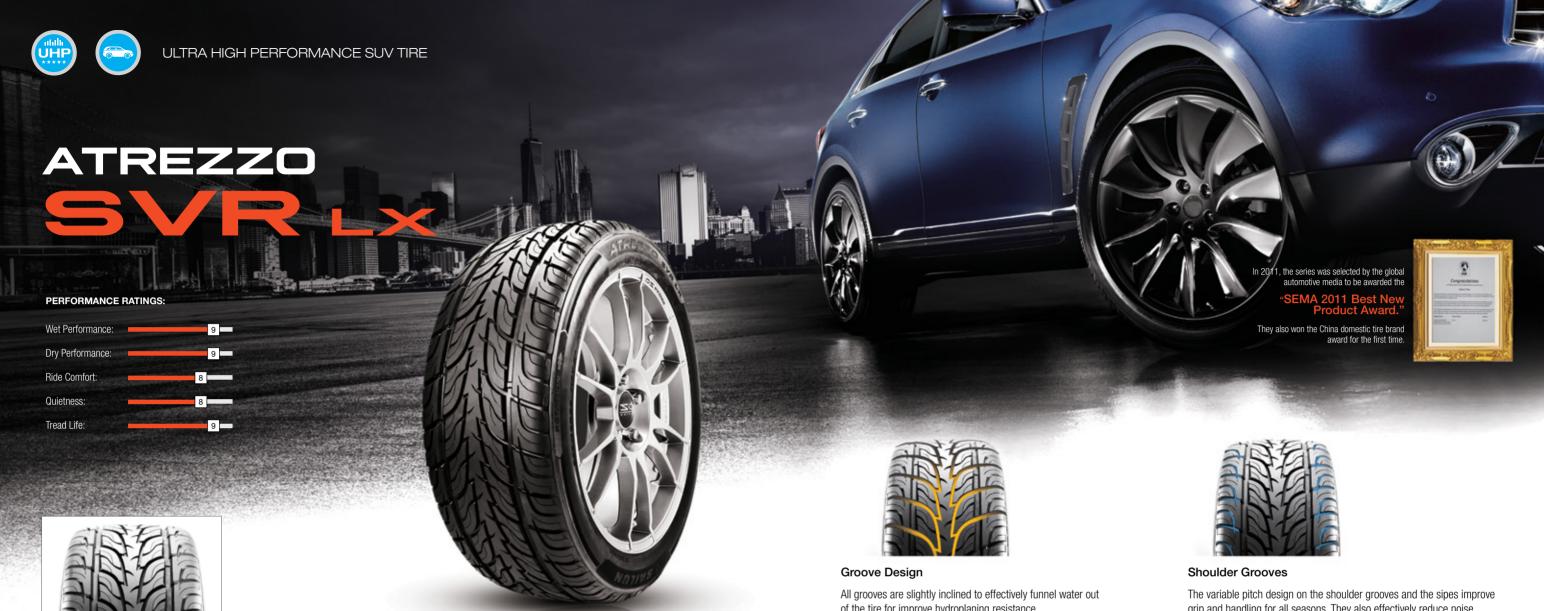

The ATREZZO SVR LX is a premium high-performance tire designed for SUV and crossover vehicles. An advanced tread design with a sporty look, the SVR LX accentuates the appearance of your ride, while providing exceptional all-season performance, comfort, and tread life.

- Perfect balance of style, luxury, and all-season performance.
- Available in stylish 20"-24" sizes with M+S ratings for a wide range of OE and plus-size fitments.

- The tread formula compounds ensure excellent wear resistance for greater fuel economy.
- 2 The specialized formula also substantially increases wet grip.

of the tire for improve hydroplaning resistance.

grip and handling for all seasons. They also effectively reduce noise emissions for improved driving comfort.