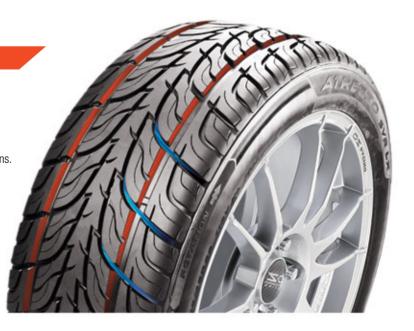

## **Directional Tread Pattern**

The uniform V-shaped tread pattern design provides excellent grip, handling, and high speed performance in both dry and wet conditions. Efficiently drains water for a safer driving experience.

## Sipe Design

The unique sipe design on the shoulder provides better stability on dry and wet roads as well as effectively reduces noise emissions.

38 ATREZZO SVR LX | WWW.SAILUNTIRE.COM 39