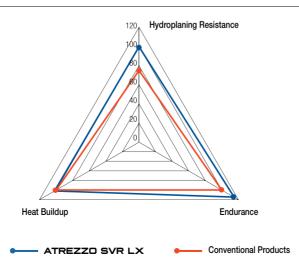

The ATREZZO SVR LX is a premium high-performance tire designed for SUV and crossover vehicles. An advanced tread design with a sporty look, the SVR LX accentuates the appearance of your ride, while providing exceptional all-season performance, comfort, and tread life.

- Perfect balance of style, luxury, and all-season performance.
- Available in stylish 20"-24" sizes with M+S ratings for a wide range of OE and plus-size fitments.



- The tread formula compounds ensure excellent wear resistance for greater fuel economy.
- 2 The specialized formula also substantially increases wet grip.



of the tire for improve hydroplaning resistance.

grip and handling for all seasons. They also effectively reduce noise emissions for improved driving comfort.

## **Directional Tread Pattern**

The uniform V-shaped tread pattern design provides excellent grip, handling, and high speed performance in both dry and wet conditions. Efficiently drains water for a safer driving experience.

## Sipe Design

The unique sipe design on the shoulder provides better stability on dry and wet roads as well as effectively reduces noise emissions.



38 ATREZZO SVR LX | WWW.SAILUNTIRE.COM 39





## ATREZZO SVR LX

|    | Size      | L.I. / S.R. | P.R. | O.D.<br>mm | S.W.<br>mm | T.D.<br>mm | R.W.<br>inch | L.C.C. 1X<br>lbs@psi | UTQG    |
|----|-----------|-------------|------|------------|-----------