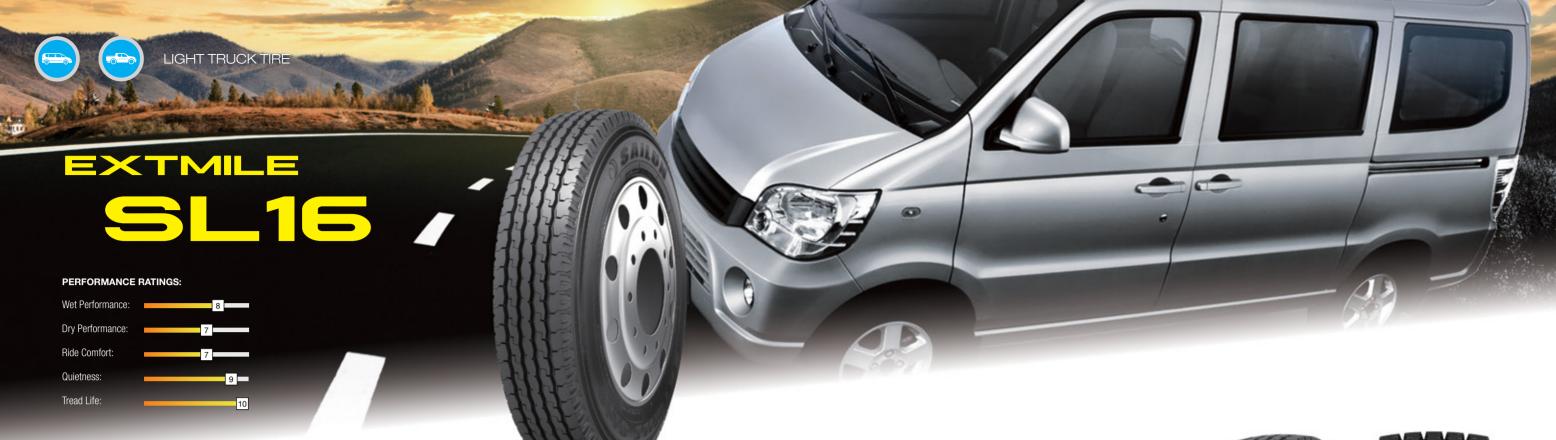

## SAILUN EXTMILE SERIES

Even grip effectively improves wear resistance.

New casing design improves tire strength to ensure greater load bearing capabilities.

The new tread pattern design applies a more even grip for improved wear resistance and to promote even tread wear. Widened s-shaped grooves effectively drain water and reduce stone retention. New sidewall aesthetics added.



## S-shaped Widened Grooves

Widened S-shaped Grooves Effectively drains water and reduces stone retention.

## Sidewall Design

Three-dimensional design just below the shoulder improves tire aesthetics.



|    | Size       | L.I. /<br>S.R. | P.R. | O.D.<br>mm | S.W.<br>mm | T.D.<br>mm | R.W.<br>inch |
|----|------------|----------------|------|------------|------------|------------|--------------|
| 15 |