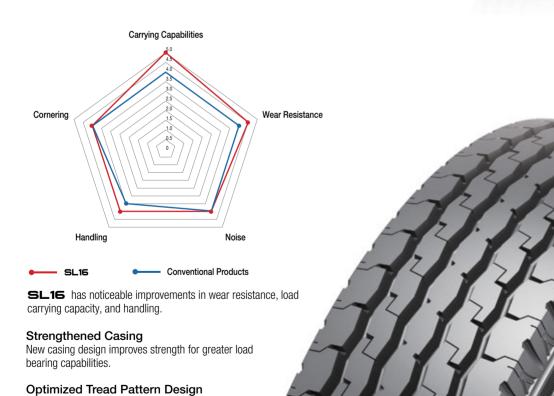

## SAILUN EXTMILE SERIES

Even grip effectively improves wear resistance.

New casing design improves tire strength to ensure greater load bearing capabilities.

The new tread pattern design applies a more even grip for improved wear resistance and to promote even tread wear. Widened s-shaped grooves effectively drain water and reduce stone retention. New sidewall aesthetics added.