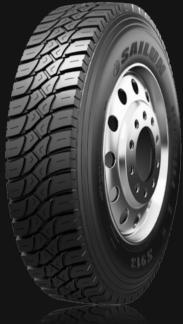

## **S913**

ON/OFF ROAD

The S913 is a drive position tyre suitable for all type of trucks.

## Features & Benefits:

- Aggressive, deep tread pattern made with a durable tread compound.
- Angled grooves reduce stone retention.
- Strong casing and strengthened tread blocks improves traction, while also improving wear, cut, and chip resistance.
- Long tread life.