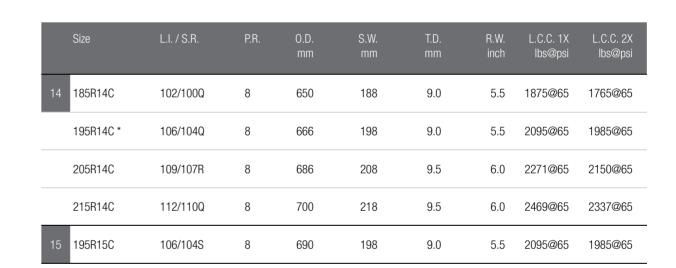

## Black Sidewall

185R14C 195R14C 205R14C 195R15C\* Both Black Sidewall & White Ring are Available

58 SL12 | WWW.SAILUNTIRE.COM