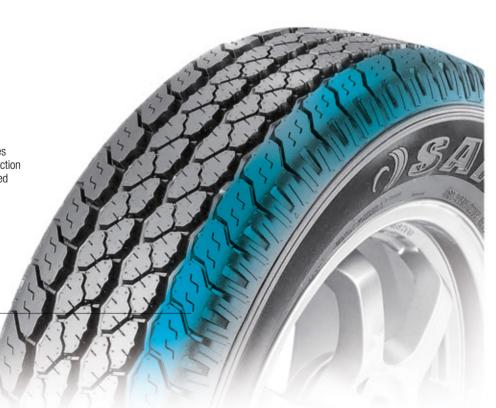

## **SL12**

The **SL12** is an all-season light truck tyre designed for delivery and demanding regional applications. Featuring a symmetrical pattern with extra wide grooves, the SL12 delivers excellent wet traction, and a quiet-comfortable ride, while the enhanced compound is engineered to deliver exceptional mileage.

Full-depth microsipes Improve heat dissipation and traction.

Extra-wide zigzag grooves deliver enhanced wet traction and exceptional low speed traction.

Wide shoulder reduces noise emissions and improves stability.

## Black Sidewall

185R14C 195R14C 205R14C 195R15C\* Both Black Sidewall & White Ring are Available

58 SL12 | WWW.SAILUNTIRE.COM