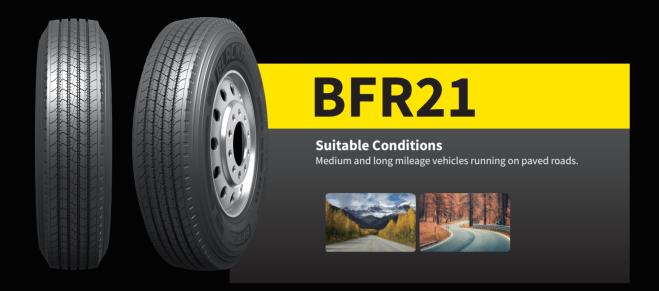

## **BLACKHAWK**

- "
- The wide running surface improves pressure distribution for better grounding performance.

• Groove and sipe design improve tire grip.

- Designs at the bottom of the main grooves improve handling and driving comfort.
- The widen shoulders and shallow groove design effectively dissipate heat to promote even shoulder wear.