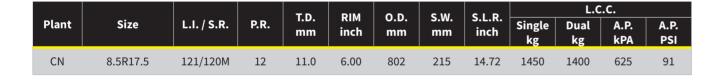

- Improved heat dissipation.
- Improved fuel economy.
- Strong grip.

Suitable

• Improved skid resistance.

| Plant | Size        | L.I. / S.R. | P.R. | T.D.<br>mm | RIM<br>inch | O.D.<br>mm | S.W.<br>mm | S.L.R.<br>inch | L.C.C. Single Dual A.P. A.P. kg kg kPA PSI |            |             |             |
|-------|-------------|-------------|------|------------|-------------|------------|------------|----------------|--------------------------------------------|------------|-------------|-------------|
|       |             |             |      |            |             |            |            |                | Single<br>kg                               | Dual<br>kg | A.P.<br>kPA | A.P.<br>PSI |
| CN    | 295/80R22.5 | 152/148M    | 16   | 14.5       | 9.00        | 1044       | 298        | 19.17          | 3550                                       |            | 850         | 123         |