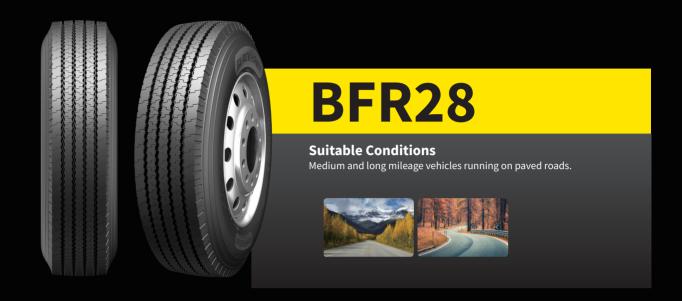

## **BLACKHAWK**





- "
- The wide running surface improves pressure distribution for better grounding performance.

• Groove and sipe design improve tire grip.

- Designs at the bottom of the main grooves improve handling and driving comfort.
- The widen shoulders and shallow groove design effectively dissipate heat to promote even shoulder wear.







- Improved heat dissipation.
- Improved fuel economy.
- Strong grip.

Suitable

• Improved skid resistance.

| Plant | Size        | L.I. / S.R. | P.R. | T.D.<br>mm | RIM<br>inch | O.D.<br>mm | S.W.<br>mm | S.L.R.<br>inch | L.C.C. Single Dual A.P. A.P. kg kg kPA PSI |            |             |             |
|-------|-------------|-------------|------|------------|-------------|------------|------------|----------------|--------------------------------------------|------------|-------------|-------------|
|       |             |             |      |            |             |            |            |                | Single<br>kg                               | Dual<br>kg | A.P.<br>kPA | A.P.<br>PSI |
| CN    | 295/80R22.5 | 152/148M    | 16   | 14.5       | 9.00        | 1044       |